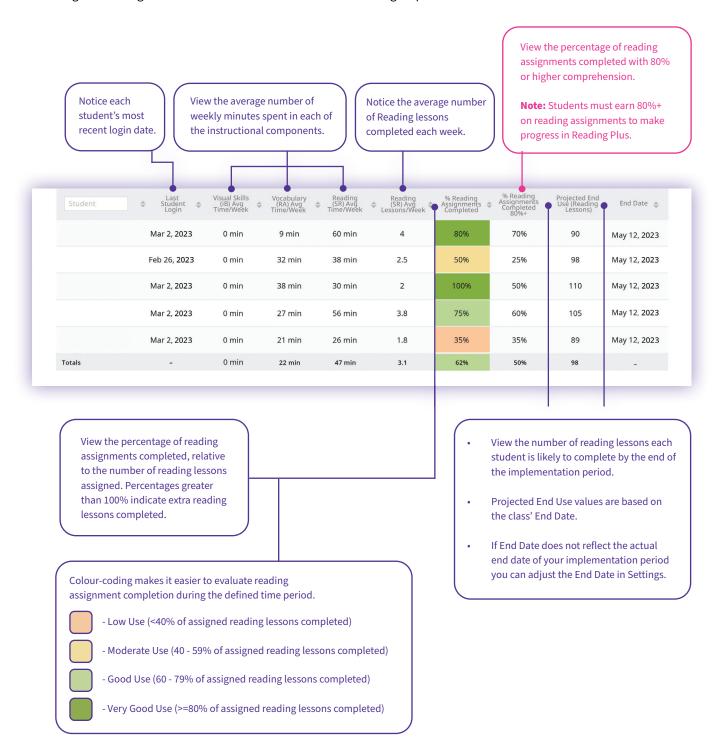

## **REPORT OVERVIEW**

The Class Use Report makes it easy to ensure students are completing their weekly reading lessons. The more reading lessons a student completes, the better the results. Ensure that students' average completed lessons and average weekly minutes align with the general use recommendations for various subgroups.