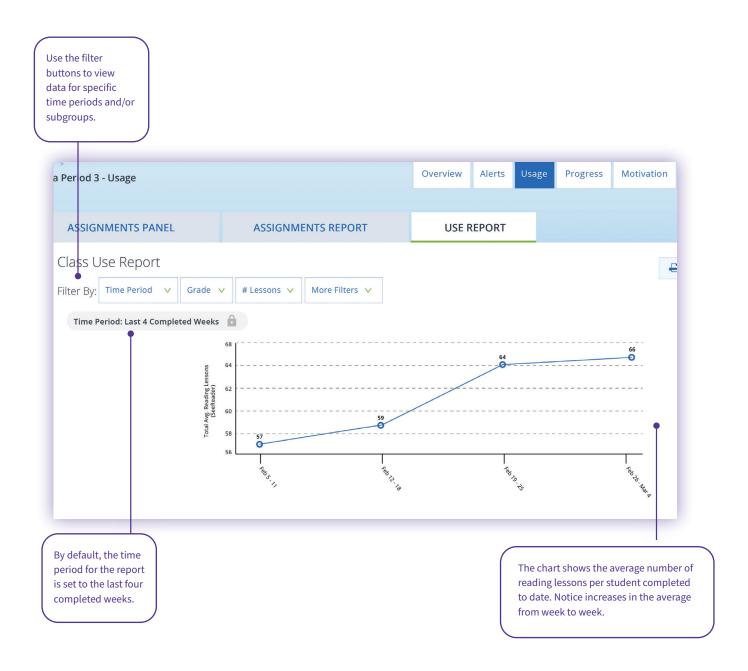

## **REPORT OVERVIEW**

The Class Use Report makes it easy to ensure students are completing their weekly reading lessons. The more reading lessons a student completes, the better the results. Ensure that students' average completed lessons and average weekly minutes align with the general use recommendations for various subgroups.