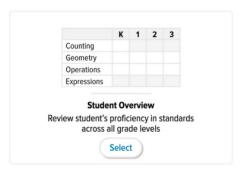

## The Student Overview report on DreamBox Maths

Help guide

The Student Overview report provides a visual of how students are progressing in DreamBox Maths, communicating cumulative growth and proficiency across all domains and Lesson Groups.

To view the Student Overview report, navigate to the Reports page of the DreamBox Insight Dashboard. Select the student's name from the dropdown filter and select the Student Overview report.

- Area represented with light green shows content that the student has been placed out of, either from their Initial Placement Level, or from completing lessons that determine this prerequisite skill complete.
- Area represented with dark green shows proficiency earned from completing lessons related a Lesson Group or standard. Click on the area to view proficiency details.
- Area represented with dark green and arrows represents proficiency earned during a particular timeframe. Use the dropdown filter at the top of the report to view growth over a different timeframe.