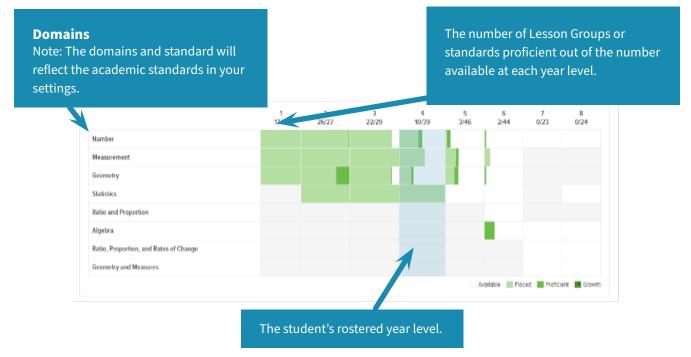

To view the Student Overview report, navigate to the Reports page of the DreamBox Insight Dashboard. Select the student's name from the dropdown filter and select the Student Overview report.

- Area represented with light green shows content that the student has been placed out of, either from their Initial Placement Level, or from completing lessons that determine this prerequisite skill complete.
- Area represented with dark green shows proficiency earned from completing lessons related a Lesson Group or standard. Click on the area to view proficiency details.
- Area represented with dark green and arrows represents proficiency earned during a particular timeframe. Use the dropdown filter at the top of the report to view growth over a different timeframe.