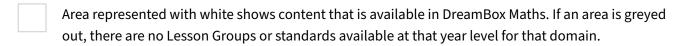

To view the Student Overview report, navigate to the Reports page of the DreamBox Insight Dashboard. Select the student's name from the dropdown filter and select the Student Overview report.

- Area represented with light green shows content that the student has been placed out of, either from their Initial Placement Level, or from completing lessons that determine this prerequisite skill complete.
- Area represented with dark green shows proficiency earned from completing lessons related a Lesson Group or standard. Click on the area to view proficiency details.
- Area represented with dark green and arrows represents proficiency earned during a particular timeframe. Use the dropdown filter at the top of the report to view growth over a different timeframe.